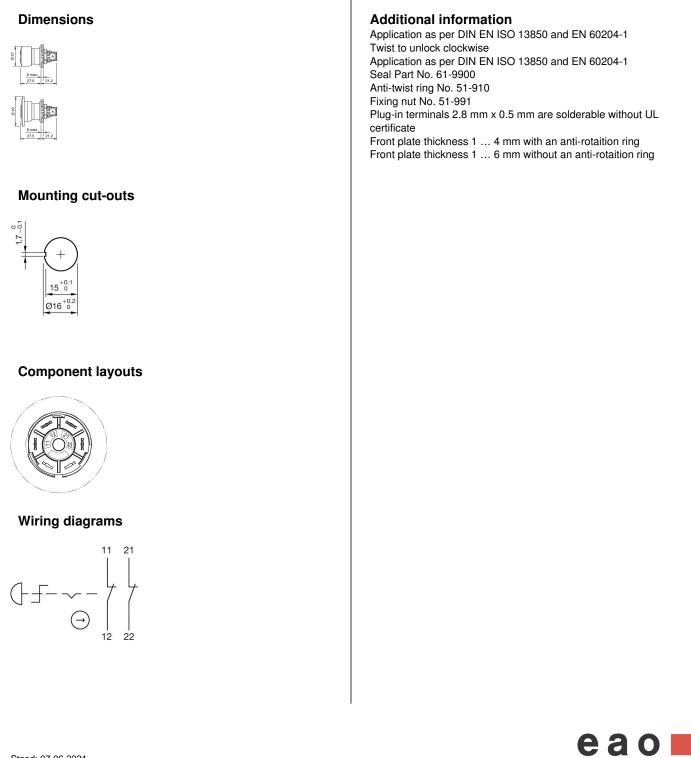

#### Attribute

Design Front form IP front protection Mounting cut-out Contacts Dimension Front dimension IK Protection Type of illumination IP Protection

Lens colour Lens illumination Lens material Lens shape Operating Travel Switching action Terminal Weight

#### Function

Emergency stop switch

raised round IP66, IP67, IP69K Ø 16 mm 2 NC Ø 27 mm Ø 27 mm IK06 (cover D40) non illuminated IP67 front side, according to EN IEC 60529/A1:2010-04 Red non illuminative Plastic mushroom-head 4.2 mm Maintained Plug-in terminal 0.02 kg