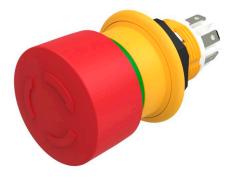

## 61-6441.4057 - Emergency stop switch compact - Actuator

Attention: The preview is based on a sample product. This can differ from your current configuration.

#### Attribute

Design Front form IP front protection Mounting cut-out Contacts Dimension Front dimension IK Protection Type of illumination IP Protection

Lens colour Lens illumination Lens material Lens shape Operating Travel Switching action Terminal Weight

#### Function

Emergency stop switch

raised round IP66, IP67, IP69K Ø 16 mm 2 NC Ø 27 mm Ø 27 mm IK06 (cover D40) non illuminated IP67 front side, according to EN IEC 60529/A1:2010-04 Red non illuminative Plastic mushroom-head 4.2 mm Maintained Plug-in terminal 0.02 kg